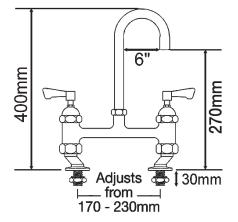

## MAINTENANCE & CLEANING

Cleaning chrome: Do not use abrasive, chlorine or acid-based cleaning products. Avoid contact with concentrated bleach. Clean with soapy water using a cloth or sponge.

Dimensions are in millimeters. If a CAD file is required please visit www.mechline.com.